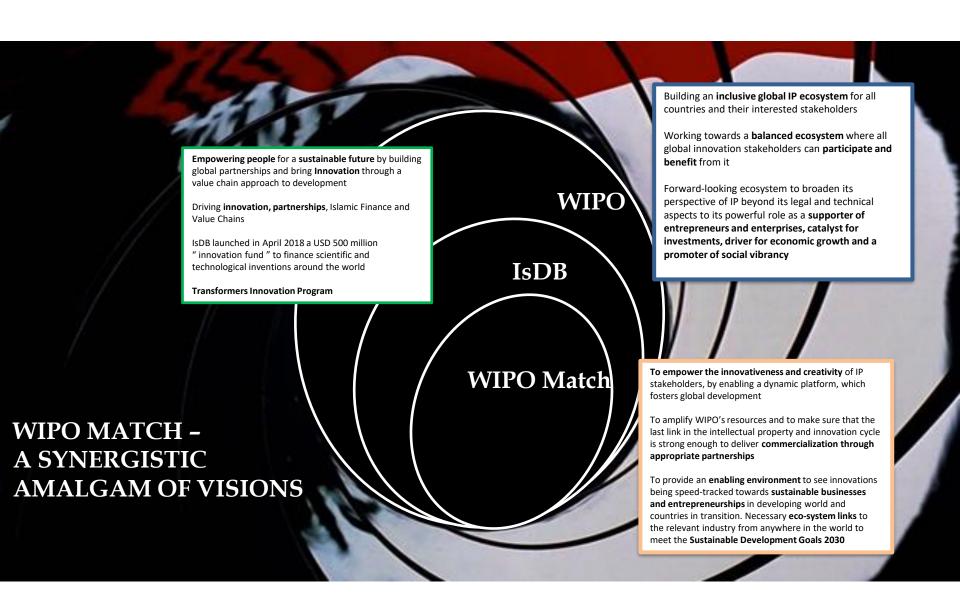

#### **Definition of WIPO Match**

WIPO Match is an online (platform) tool to match seekers of specific Intellectual Property (IP) and innovation related services with potential providers offering the adequate resources. There are three different type of matches:

#### **Leveraging IP for Development**

To empower Innovativeness and Creativity of IP stakeholders
By enabling a dynamic platform which helps foster global development